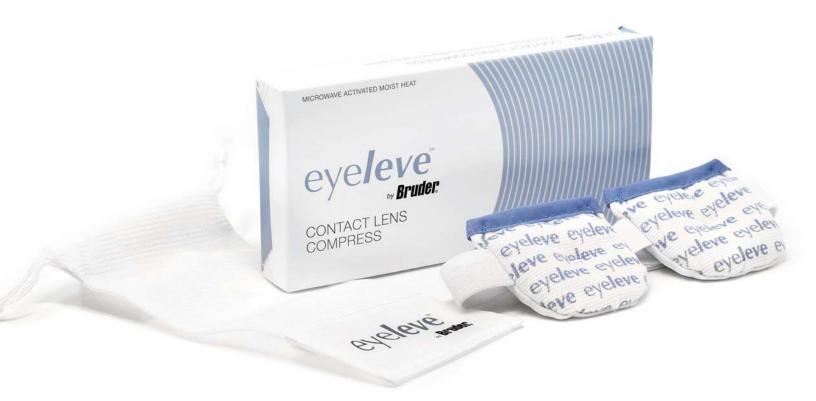

#### **EYELEVE CONTACT LENS COMPRESS**

Each Eyeleve Contact Lens Compress comes in a box with a reusable storage bag

# item 54112 EYELEVE CONTACT LENS COMPRESS

Sell as individual units or use to restock your eyeleve™ dispenser

**TO PROVIDE COMFORT TO YOUR CONTACT LENS PATIENTS** get more information or place an order by: contacting your Labtician Thea representative, call 1-855-651-4934 or 905-901-5304, or order on line at labticianorderonline.com