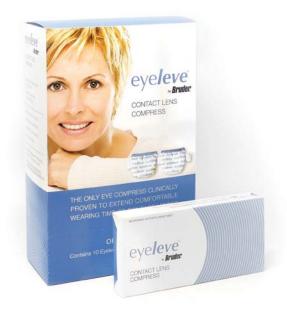

### INTRODUCING

CONTACT LENS COMPRESS

THE ONLY COMPRESS WITH PATENTED MEDIBEADS®
TECHNOLOGY CLINICALLY PROVEN TO EXTEND
COMFORTABLE WEARING TIME OF CONTACT LENSES\*

\* REFERENCE: 2018 UAB Study: The Effect of the Bruder Eye Hydrating Compress on Contact Lens Discomfort in Contact Lens Wearers

# item 54112 EYELEVE CONTACT LENS COMPRESS

Sell as individual units or use to restock your eyeleve™ dispenser

**TO PROVIDE COMFORT TO YOUR CONTACT LENS PATIENTS** get more information or place an order by: contacting your Labtician Thea representative, call 1-855-651-4934 or 905-901-5304, or order on line at labticianorderonline.com