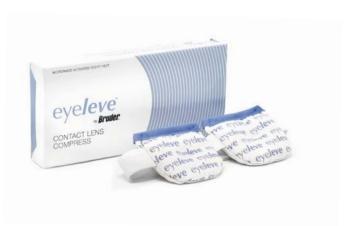

#### **EYELEVE CONTACT LENS COMPRESS**

Each Eyeleve Contact Lens Compress comes in a box with a reusable storage bag

# item 54112 EYELEVE CONTACT LENS COMPRESS

Sell as individual units or use to restock your eyeleve™ dispenser

**TO PROVIDE COMFORT TO YOUR CONTACT LENS PATIENTS** get more information or place an order by: contacting your Labtician Thea representative, call 1-855-651-4934 or 905-901-5304, or order on line at labticianorderonline.com