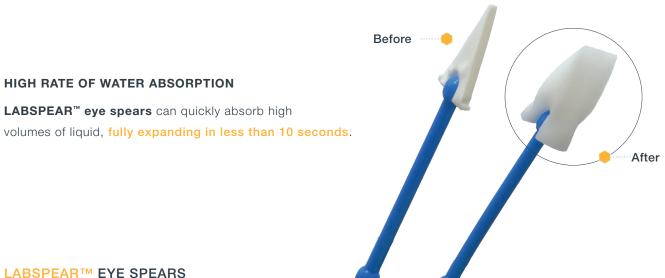

### SMOOTH AND GENTLE FLUID REMOVAL

The PVA sponge used in **LABSPEAR™ eye spears** are extremely soft to the touch which allows for gentle manipulation of delicate tissues such as the ocular surface.

1. https://www.ncbi.nlm.nih.gov/pmc/articles/PMC1771441/