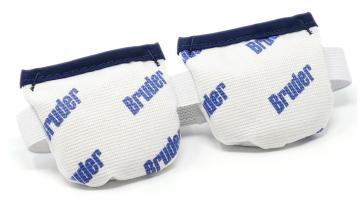

#### For daily lid warming

- and for the treatment of Dry Eye, MGC and Blepharitis

Product Code - 34160