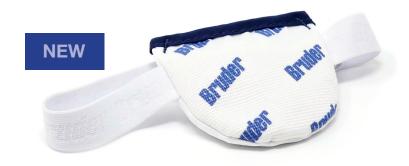

## Moist Heat Single Eye Compress with Patented MediBeads® Technology

For single lid warming

Product Code - 34170

Eye Compress Cold Therapy with Non-Gel Matrix Pad Technology

For when a cold mask is needed