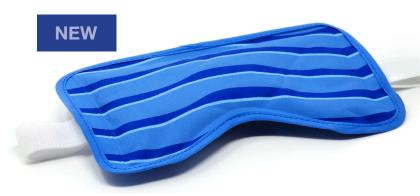

## Moist Heat Single Eye Compress with Patented MediBeads® Technology

For single lid warming

Product Code - 34170

Eye Compress Cold Therapy with Non-Gel Matrix Pad Technology

For when a cold mask is needed

Product Code - 61080

TO PROVIDE COMFORT TO YOUR PATIENTS get more information or place an order by: contacting your Labtician Thea representative, call 1-855-651-4934 or 905-901-5304, or order on line at labticianorderonline.com