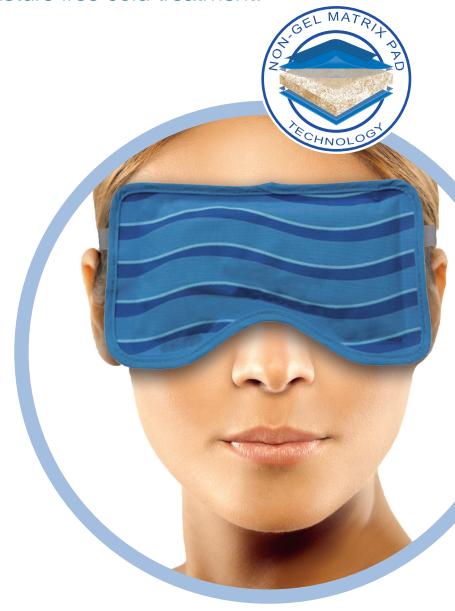

### INTRODUCING

The Bruder Cold Therapy Eye Compress,

providing timed-release, moisture free cold treatment.

#### SUPERIOR FEATURES

- Condensation free
- Soft and flexible to conform to the face
- Applied directly to the skin –
  no covers required
- Easy application optimal weight and thickness

Cold therapy may reduce inflammation and swelling